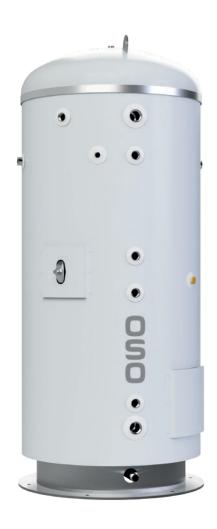

# **Triton Marine Series**

The new class approved Triton Marine Series from OSO Hotwater is manufactured from stainless steel with superior quality and life expectancy. Marine pressure vessels from OSO Hotwater is well-known for their reliability around the world, supplied to the marine industry for decades.

The Triton series is comprised of:

- Accumulators for heating and cooling
- · Direct electric water heaters
- Indirect calorifiers.

The Triton Class Approval includes pressure vessels from 80L to 15 000L, made from material 316L or Duplex 2205, with a design pressure at 8 bars and temperatures between -20°C to 80°C. Triton Marine units has the perfect fit for whatever fresh water application is required for shipping, offshore, cruise ships, yachts or other marine applications.