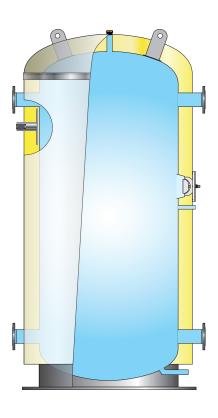

# **Triton Marine Accu Heat - TMA Heat**

### Accumulator in stainless steel for hot water

Triton Marine Accu Heat is an ideal accumulator tank for storage heat for the ventilation system on board. This ensures optimal working conditions for the energy source and providing stable temperature to the system.

TMA HEAT 400

TMA HEAT 300 - 400 top

TMA HEAT 1000