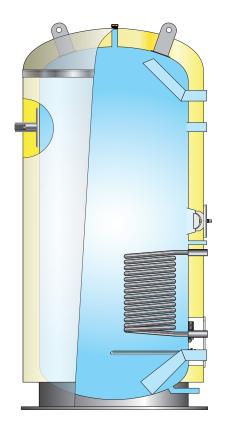

# **Triton Marine Coil - TMC**

# Hotwater storage tank with internal heat exchanger coil

Triton Marine Coil – TMC fits most hot water needs in marine installations with the built in heating coil for alternative energy sources. TMC comes standard with a smooth piped, scale-resistant heating coil. This makes the TMC very flexible to fit almost any demand in added effect.