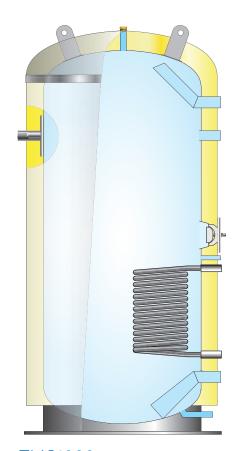

# **Triton Marine Coil - TMC**

# Hotwater storage tank with internal heat exchanger coil

Triton Marine Coil – TMC fits most hot water needs in marine installations with the built in heating coil for alternative energy sources. TMC comes standard with a smooth piped, scale-resistant heating coil. This makes the TMC very flexible to fit almost any demand in added effect.