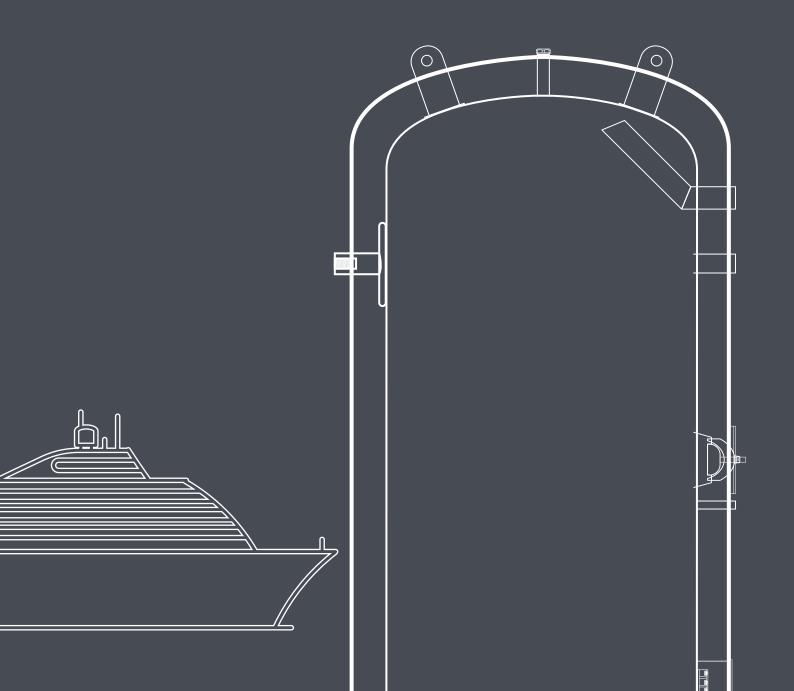

# **Triton Marine Series**

The new class approved Triton Marine Series from OSO Hotwater is manufactured from stainless steel with superior quality and life expectancy. Marine pressure vessels from OSO Hotwater is well-known for their reliability around the world, supplied to the marine industry for decades.

The Triton series is comprised of:

- Accumulators for heating and cooling
- · Direct electric water heaters
- Indirect calorifiers.

The Triton Class Approval includes pressure vessels from 80L to 15 000L, made from material 316L or Duplex 2205, with a design pressure at 8 bars and temperatures between -20°C to 80°C. Triton Marine units has the perfect fit for whatever fresh water application is required for shipping, offshore, cruise ships, yachts or other marine applications.

# **Triton Marine - TM**

# Hot water accumulator tank in stainless steel for consumable water

Triton Marine - TM is ideal for heat accumulation in marine installations, for instance from other models in the Triton series (TME/ TMCE/TMC), or directly from an external energy source. Triton has been optimized for the highly efficient TURBO MARINE SYSTEM with plate heat exchanger (optional capacity) and double sets of pumps for extra operational safety. With the TURBO MARINE SYSTEM, cold water is pumped from the bottom of the unit through the plate heat exchanger and choke valve and charges the accumulator tank from the top. When consumption is low, the plate heat exchanger can be used directly, and when consumption is high, additional capacity is provided by the Triton unit. The system provides instant hot water even after the unit has been emptied. Installation kits for cold water inlet with shut-off valve, hot water outlet with mixing valve, plate heat exchanger with pumps (TURBO MARINE SYSTEM) and custom-made piping for connecting multiple units fits directly on the Triton series.