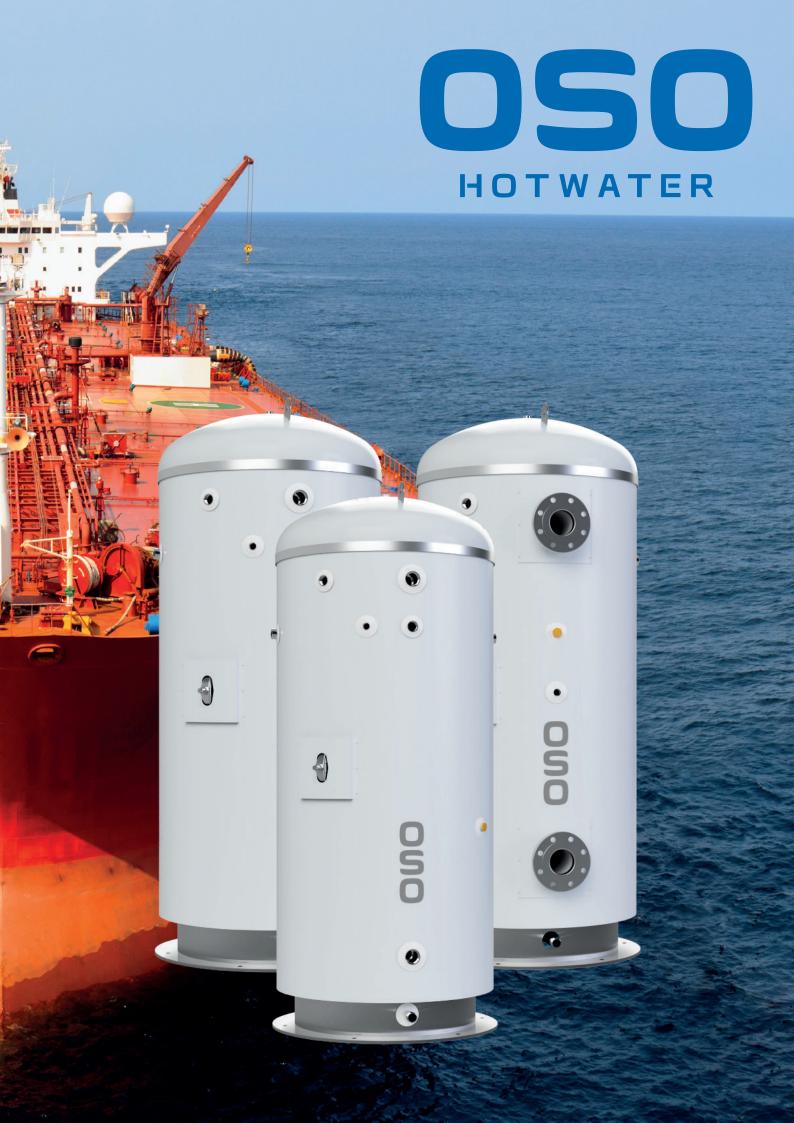

# Triton Marine

# **Triton Marine Series**

The new class approved Triton Marine Series from OSO Hotwater is manufactured from stainless steel with superior quality and life expectancy. Marine pressure vessels from OSO Hotwater is well-known for their reliability around the world, supplied to the marine industry for decades.

The Triton series is comprised of:

- Accumulators for heating and cooling
- · Direct electric water heaters
- Indirect calorifiers.

The Triton Class Approval includes pressure vessels from 80L to 15 000L, made from material 316L or Duplex 2205, with a design pressure at 8 bars and temperatures between -20°C to 80°C. Triton Marine units has the perfect fit for whatever fresh water application is required for shipping, offshore, cruise ships, yachts or other marine applications.