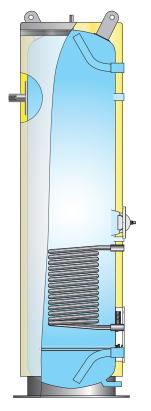

# **Triton Marine Coil - TMC**

# Hotwater storage tank with internal heat exchanger coil

Triton Marine Coil – TMC fits most hot water needs in marine installations with the built in heating coil for alternative energy sources. TMC comes standard with a smooth piped, scale-resistant heating coil. This makes the TMC very flexible to fit almost any demand in added effect.