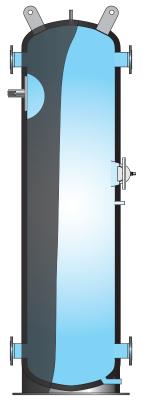

# **Triton Marine - TM**

# Hot water accumulator tank in stainless steel for consumable water

Triton Marine - TM is ideal for heat accumulation in marine installations, for instance from other models in the Triton series (TME/ TMCE/TMC), or directly from an external energy source. Triton has been optimized for the highly efficient TURBO MARINE SYSTEM with plate heat exchanger (optional capacity) and double sets of pumps for extra operational safety. With the TURBO MARINE SYSTEM, cold water is pumped from the bottom of the unit through the plate heat exchanger and choke valve and charges the accumulator tank from the top. When consumption is low, the plate heat exchanger can be used directly, and when consumption is high, additional capacity is provided by the Triton unit. The system provides instant hot water even after the unit has been emptied. Installation kits for cold water inlet with shut-off valve, hot water outlet with mixing valve, plate heat exchanger with pumps (TURBO MARINE SYSTEM) and custom-made piping for connecting multiple units fits directly on the Triton series.