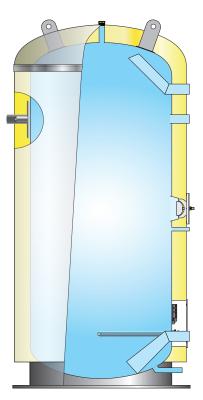

# Hot water accumulator tank in stainless steel for consumable water

Triton Marine - TM is ideal for heat accumulation in marine installations, for instance from other models in the Triton series (TME/ TMCE/TMC), or directly from an external energy source. Triton has been optimized for the highly efficient TURBO MARINE SYSTEM with plate heat exchanger (optional capacity) and double sets of pumps for extra operational safety. With the TURBO MARINE SYSTEM, cold water is pumped from the bottom of the unit through the plate heat exchanger and choke valve and charges the accumulator tank from the top. When consumption is low, the plate heat exchanger can be used directly, and when consumption is high, additional capacity is provided by the Triton unit. The system provides instant hot water even after the unit has been emptied. Installation kits for cold water inlet with shut-off valve, hot water outlet with mixing valve, plate heat exchanger with pumps (TURBO MARINE SYSTEM) and custom-made piping for connecting multiple units fits directly on the Triton series.

TM 400 TM 300 - 400 top

TM 1000