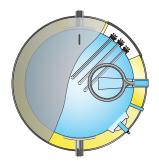

# **Triton Marine - TM**

# Hot water accumulator tank in stainless steel for consumable water

Triton Marine - TM is ideal for heat accumulation in marine installations, for instance from other models in the Triton series (TME/ TMCE/TMC), or directly from an external energy source. Triton has been optimized for the highly efficient TURBO MARINE SYSTEM with plate heat exchanger (optional capacity) and double sets of pumps for extra operational safety. With the TURBO MARINE SYSTEM, cold water is pumped from the bottom of the unit through the plate heat exchanger and choke valve and charges the accumulator tank from the top. When consumption is low, the plate heat exchanger can be used directly, and when consumption is high, additional capacity is provided by the Triton unit. The system provides instant hot water even after the unit has been emptied. Installation kits for cold water inlet with shut-off valve, hot water outlet with mixing valve, plate heat exchanger with pumps (TURBO MARINE SYSTEM) and custom-made piping for connecting multiple units fits directly on the Triton series.