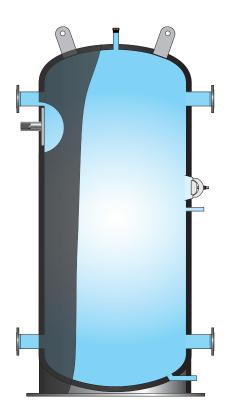

# **Triton Marine Electric - TME**

# Unbeatable performance and lifetime economy

Triton Marine Electric – is suitable for most marine hot water applications, and is heated either with the integrated electric INCOTEC immersion heaters, or via an external energy source and the TURBO MARINE SYSTEM with plate heat exchanger (optional capacity) and double sets of pumps for extra operational safety. The electric immersion heaters has customized effect between 5 – 250 kw 230-690 V Current.