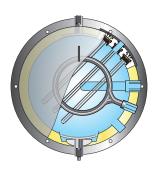

# **Triton Marine - TM**

# Hot water accumulator tank in stainless steel for consumable water

Triton Marine - TM is ideal for heat accumulation in marine installations, for instance from other models in the Triton series (TME/ TMCE/TMC), or directly from an external energy source. Triton has been optimized for the highly efficient TURBO MARINE SYSTEM with plate heat exchanger (optional capacity) and double sets of pumps for extra operational safety. With the TURBO MARINE SYSTEM, cold water is pumped from the bottom of the unit through the plate heat exchanger and choke valve and charges the accumulator tank from the top. When consumption is low, the plate heat exchanger can be used directly, and when consumption is high, additional capacity is provided by the Triton unit. The system provides instant hot water even after the unit has been emptied. Installation kits for cold water inlet with shut-off valve, hot water outlet with mixing valve, plate heat exchanger with pumps (TURBO MARINE SYSTEM) and custom-made piping for connecting multiple units fits directly on the Triton series.