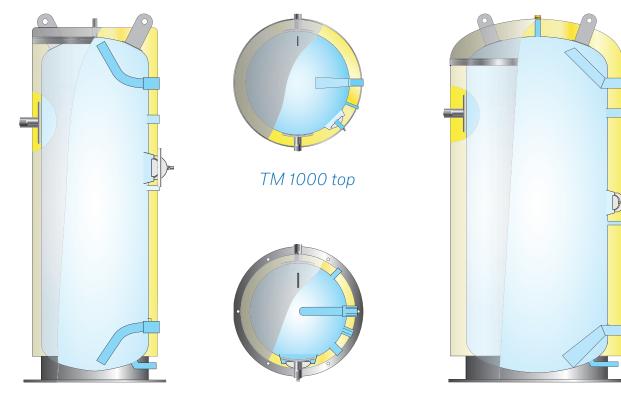

# **Triton Marine - TM**

# Hot water accumulator tank in stainless steel for consumable water

Triton Marine - TM is ideal for heat accumulation in marine installations, for instance from other models in the Triton series (TME/ TMCE/TMC), or directly from an external energy source. Triton has been optimized for the highly efficient TURBO MARINE SYSTEM with plate heat exchanger (optional capacity) and double sets of pumps for extra operational safety. With the TURBO MARINE SYSTEM, cold water is pumped from the bottom of the unit through the plate heat exchanger and choke valve and charges the accumulator tank from the top. When consumption is low, the plate heat exchanger can be used directly, and when consumption is high, additional capacity is provided by the Triton unit. The system provides instant hot water even after the unit has been emptied. Installation kits for cold water inlet with shut-off valve, hot water outlet with mixing valve, plate heat exchanger with pumps (TURBO MARINE SYSTEM) and custom-made piping for connecting multiple units fits directly on the Triton series.

TM 400 TM 300 - 400 top

TM 1000