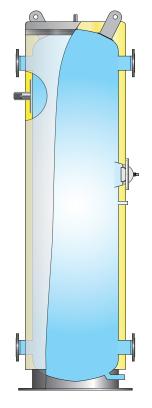

# **Triton Marine Accu Heat - TMA Heat**

### Accumulator in stainless steel for hot water

Triton Marine Accu Heat is an ideal accumulator tank for storage heat for the ventilation system on board. This ensures optimal working conditions for the energy source and providing stable temperature to the system.

TMA HEAT 400

TMA HEAT 300 - 400 top

TMA HEAT 1000