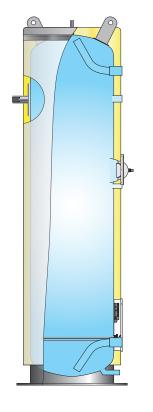

# **Triton Marine - TM**

# Hot water accumulator tank in stainless steel for consumable water

Triton Marine - TM is ideal for heat accumulation in marine installations, for instance from other models in the Triton series (TME/ TMCE/TMC), or directly from an external energy source. Triton has been optimized for the highly efficient TURBO MARINE SYSTEM with plate heat exchanger (optional capacity) and double sets of pumps for extra operational safety. With the TURBO MARINE SYSTEM, cold water is pumped from the bottom of the unit through the plate heat exchanger and choke valve and charges the accumulator tank from the top. When consumption is low, the plate heat exchanger can be used directly, and when consumption is high, additional capacity is provided by the Triton unit. The system provides instant hot water even after the unit has been emptied. Installation kits for cold water inlet with shut-off valve, hot water outlet with mixing valve, plate heat exchanger with pumps (TURBO MARINE SYSTEM) and custom-made piping for connecting multiple units fits directly on the Triton series.

TM 400 TM 300 - 400 top

TM 1000