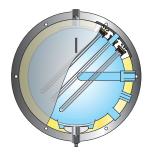

| Tank volume     | Inspection openings          | Drain size  | CW inlet & HW outlet | Safety<br>equipment               | Other connections                                                                       |
|-----------------|------------------------------|-------------|----------------------|-----------------------------------|-----------------------------------------------------------------------------------------|
| 80 - 120 L      | Sighthole<br>Ø50 mm          | 1" male BSP | 1½" female BSP       | T&P valve 6,9 bar /<br>99 °C - 1" | Hotwater circ. 1" female BSP<br>Temp. Sensor: ½" female BSP                             |
| 200 - 400 L     | Handhole<br>100 x 150 mm     | 1" male BSP | 1½" female BSP       | T&P valve 6,9 bar /<br>99 °C - 1" | Hotwater circ. 1" female BSP<br>Temp. Sensor: ½" female BSP<br>Air vent.: 1" female BSP |
| 600 - 1000 L    | Handhole<br>100 x 150 mm     | 1" male BSP | 1½" female BSP       | T&P valve 6,9 bar /<br>99 °C - 1" | Hotwater circ. 1" female BSP<br>Temp. Sensor: ½" female BSP<br>Air vent.: 1" female BSP |
| 1500 - 3000 L   | 2 x Handhole 100<br>x 150 mm | 1" male BSP | 2" female BSP        | T&P valve 6,9 bar /<br>99 °C - 1" | Hotwater circ. 1" female BSP<br>Temp. Sensor: ½" female BSP<br>Air vent.: 1" female BSP |
| 5000 - 15 000 L | Manway DN450                 | 2" male BSP | 2" female BSP        | T&P valve 6,9 bar /<br>99 °C - 1" | Hotwater circ. 1" female BSP<br>Temp. Sensor: ½" female BSP<br>Air vent.: 1" female BSP |