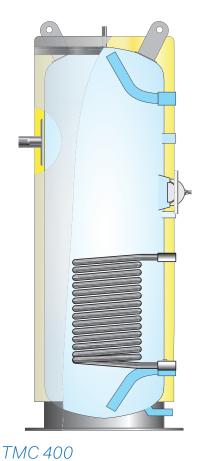

# Hotwater storage tank with internal heat exchanger coil

Triton Marine Coil – TMC fits most hot water needs in marine installations with the built in heating coil for alternative energy sources. TMC comes standard with a smooth piped, scale-resistant heating coil. This makes the TMC very flexible to fit almost any demand in added effect.

TMC 1000 top

TMC300 - 400 top

TMC1000