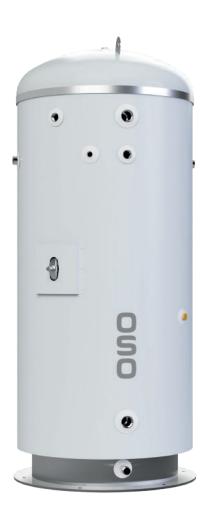

# **Triton Marine Series**

The new class approved Triton Marine Series from OSO Hotwater is manufactured from stainless steel with superior quality and life expectancy. Marine pressure vessels from OSO Hotwater is well-known for their reliability around the world, supplied to the marine industry for decades.

The Triton series is comprised of:

- Accumulators for heating and cooling
- · Direct electric water heaters
- Indirect calorifiers.

The Triton Class Approval includes pressure vessels from 80L to 15 000L, made from material 316L or Duplex 2205, with a design pressure at 8 bars and temperatures between -20°C to 80°C. Triton Marine units has the perfect fit for whatever fresh water application is required for shipping, offshore, cruise ships, yachts or other marine applications.

# **TECHNICAL DATA**

- Max allow pressure: 8 bar
- Max storage temperature: 90 °C
- Standard volumes: 80 L, 120 L, 200 L, 300 L, 400 L, 600 L, 1 000 L, 1 500 L, 2 000 L, 3 000 L, 5 000 L, 10 000 L & 15 000 L (Volumes can be customized upon request.)
- ISOFLEX insulation Alternatively, Cellular rubber upon request

- Safety Temperature & pressure valve 6,9bar / 99°C (discharge capacity 146kW)
- Drain (see table below)
- CW inlet/HW outlet (see table below)
- Standard connections (see table below)
- Inspection openings and manway is designed according to Class Rules
- Mixing valve & external heat exchanger: See separate marine add-ons